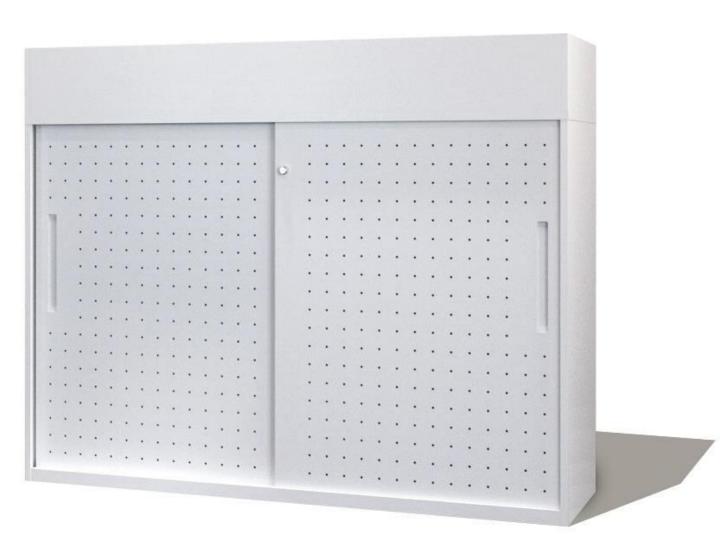

## **DSD SLIDING DOOR**

Design:2020

- A Patented one-form technology and ANSI-BIFMA X5.3-2007 certified
- B Adjustable floor levelers
- C Interchangeable key lock and barrel system
- D Adjustable slotted shelves
- E Perforated sliding door.
- F Environmentally friendly with 30% recycled raw material
- G Subtle premium powder coat finish