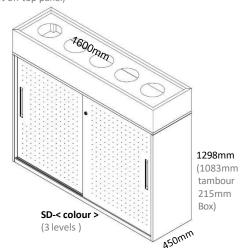

## 5x 200mm Dia cut outs

For self watering pots (lift off top panel)

## 11083

## Options:

- Specified Powder coat to full unit
- Extra Shelves and clips

Melamine bench top

 Planter available in melamine finsh for an executive look Premium power coat finish available stockexpress.®