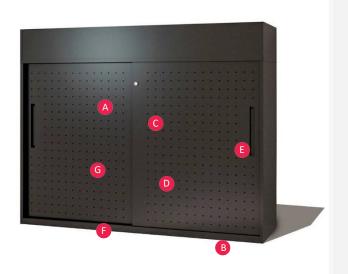

## **DSD SLIDING DOOR**

Design:2020

- A Patented one-form technology and ANSI-BIFMA X5.3-2007 certified
- B Adjustable floor levelers
- C Interchangeable key lock and barrel system
- D Adjustable slotted shelves
- E Perforated sliding door.
- F Environmentally friendly with 30% recycled raw material
- G Subtle premium powder coat finish