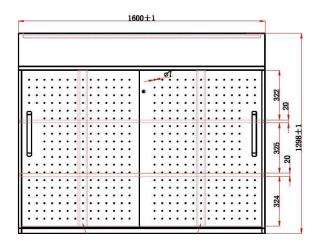

## **DSD SLIDING DOOR**

Design:2020







- A Patented one-form technology and ANSI-BIFMA X5.3-2007 certified
- B Adjustable floor levelers
- C Interchangeable key lock and barrel system
- D Adjustable slotted shelves
- E Perforated sliding door.
- F Environmentally friendly with 30% recycled raw material
- G Subtle premium powder coat finish

## 5x 200mm Dia cut outs

For self watering pots (lift off top panel)





## 11083

## Options:

- Specified Powder coat to full unit
- Extra Shelves and clips

Melamine bench top

 Planter available in melamine finsh for an executive look Premium power coat finish available stockexpress.®





**SD-W** ( Pearl white )

SD-B (Satin black)